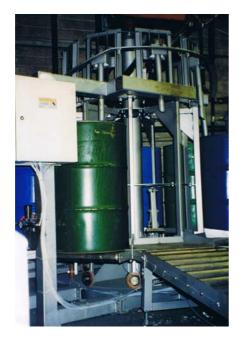

## **CAROUSEL HOT AIR DRYER**

The Challenger Drumtech Carousel Hot Air Dryer is designed to give a controlled internal hot air drying treatment in order to ensure optimum dryness inside the drum.

The machine is very simple to operate with the rotating arrangement indexed pneumatically by a single foot pedal.

Jetting is provided by a high capacity centrifugal type fan coupled to a multi-stage steam coil heat exchanger.