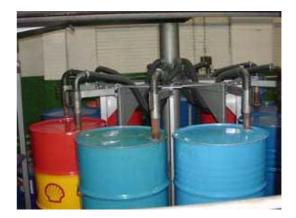

## **CAROUSEL HOT AIR DRYER**

The Challenger Drumtech Carousel Hot Air Dryer is designed to give a controlled internal hot air drying treatment in order to ensure optimum dryness inside the drum.

The machine is very simple to operate with the rotating arrangement indexed pneumatically by a single foot pedal.

Jetting is provided by a high capacity centrifugal type fan coupled to a multi-stage steam coil heat exchanger.