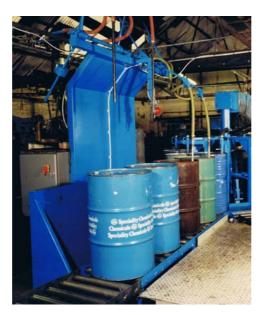

## STEAM VACUUM DRYER

The Challenger Drumtech Carousel Hot Air Dryer is designed to give a controlled internal hot air drying treatment in order to ensure optimum dryness inside the drum.

The machine is very simple to operate with the rotating arrangement indexed pneumatically by a single foot pedal.

Jetting is provided by a high capacity centrifugal type fan coupled to a multi-stage steam coil heat exchanger.