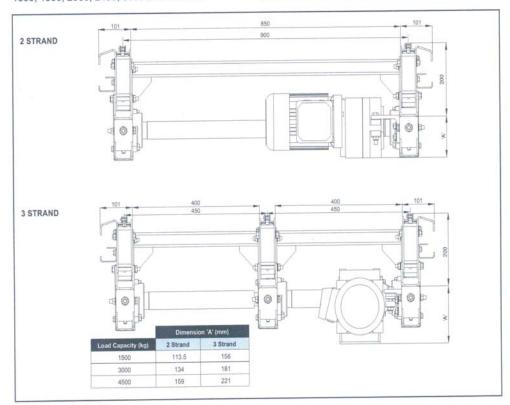

#### Chain

3/4" pitch simplex chain

## Lengths Available

1300, 1500, 2050, 2450, 3000 and 3600mm

## **Pallets**

1200mm L-R