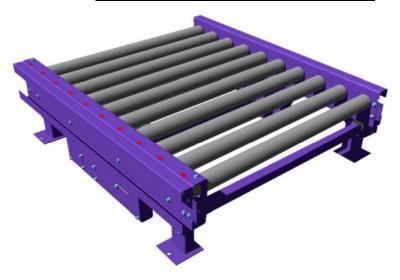

# **Roller Pallet Conveyor System**

A robust roller pallet conveyor system. Rollers are driven tangentially by 5/8" chain in a fully enclosed side channel, the system offers minimal backlash, easy tensioning and a 150mm roller pitch. With a load capacity of 1500kg per pallet the straight modules are available to handle up to 4500kg total conveyor load.

- > Tangential chain drive
- > Option of steel or polymer sprockets on rollers
- **→** 4 mm thick side channels
- > 3 and 5mm thick roller options
- **Chain tensioning without removing guards**
- > 150mm roller pitch
- **Cables can be run in non drive channels. Facia to close off section.**
- Ability to fit photocells using clamp brackets