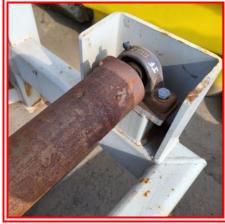

## A used heavy duty powered roller transfer conveyor.

This conveyor was originally designed and manufactured by Challenger handling in circa 2021 to the following outline specification:

- Heavy duty mild steel painted supporting structure.
- Mild steel roller supporting side frames and local guarding.
- Plumber block style support bearings.
- Rollers are 3 ½" diameter with a usable roller width of 1250mm on a 21 ½" pitch.
- Top of roller height is 610mm nominal.
- Overall conveyor length is 6270mm nominal.
- Powered by a chain and sprocket arrangement via a 1.5kw shaft mounted geared motor unit.