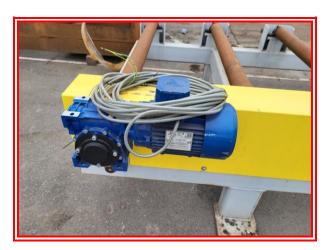

## A used heavy duty powered roller transfer conveyor.

This conveyor was originally designed and manufactured by Challenger handling in circa 2021 to the following outline specification:

- Heavy duty mild steel painted supporting structure.
- Mild steel roller supporting side frames and local guarding.
- Plumber block style support bearings.
- Rollers are 3 ½" diameter with a usable roller width of 1250mm on a 21 ½" pitch.
- Top of roller height is 610mm nominal.
- Overall conveyor length is 6270mm nominal.
- Powered by a chain and sprocket arrangement via a 1.5kw shaft mounted geared motor unit.