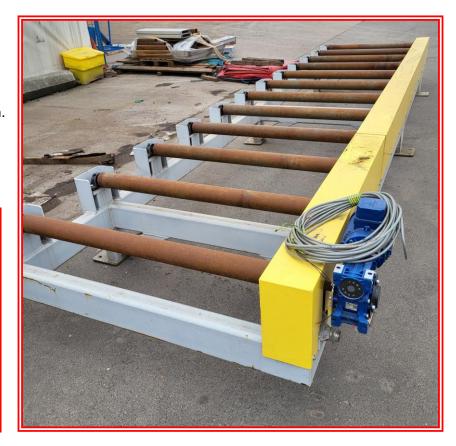

## A used heavy duty powered roller transfer conveyor.

This conveyor was originally designed and manufactured by Challenger handling in circa 2021 to the following outline specification:

- Heavy duty mild steel painted supporting structure.
- Mild steel roller supporting side frames and local guarding.
- Plumber block style support bearings.
- Rollers are 3 ½" diameter with a usable roller width of 1250mm on a 21 ½" pitch.
- Top of roller height is 610mm nominal.
- Overall conveyor length is 6270mm nominal.
- Powered by a chain and sprocket arrangement via a 1.5kw shaft mounted geared motor unit.