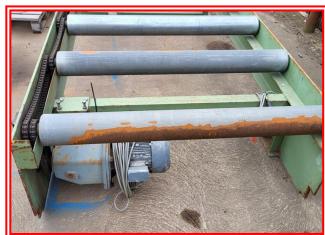

- Heavy duty mild steel painted supporting structure.
- Mild steel roller supporting side frames and local guarding.
- · Heavy duty integral bearings.
- Rollers are 5" diameter with a roller face width of 1280mm on a 370mm pitch.
- Top of roller height is 605mm nominal.
- Overall combined conveyor length is 7250mm nominal.
- Powered by a chain and sprocket arrangement via a 1.5kw shaft mounted geared motor unit.