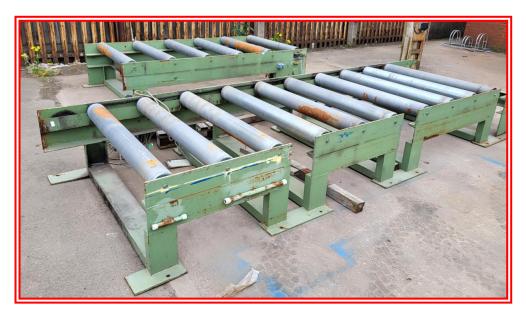

## A used heavy duty powered roller transfer conveyor.

The conveyor has become available for purchase after being removed from service due to production line modifications.

The two conveyor sections shown join to form one continuous length of conveyor.

- Heavy duty mild steel painted supporting structure.
- Mild steel roller supporting side frames and local guarding.
- · Heavy duty integral bearings.
- Rollers are 5" diameter with a roller face width of 1280mm on a 370mm pitch.
- Top of roller height is 605mm nominal.
- Overall combined conveyor length is 7250mm nominal.
- Powered by a chain and sprocket arrangement via a 1.5kw shaft mounted geared motor unit.