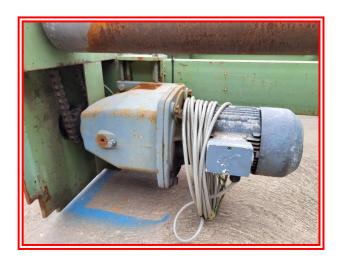

- Heavy duty mild steel painted supporting structure.
- Mild steel roller supporting side frames and local guarding.
- · Heavy duty integral bearings.
- Rollers are 5" diameter with a roller face width of 1280mm on a 370mm pitch.
- Top of roller height is 605mm nominal.
- Overall combined conveyor length is 7250mm nominal.
- Powered by a chain and sprocket arrangement via a 1.5kw shaft mounted geared motor unit.