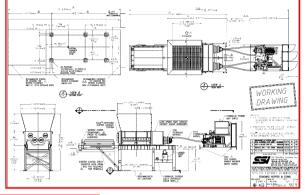

## We have purchased an SSI Q140HD four-shaft Shredder that will be fully refurbished and will be available for sale over the next few months.

This pre-used shredder, originally manufactured circa 2014, has been fully stripped down, it will have many of the major parts replaced or fully serviced and be fully refurbished to the following original OEM specification;

- 2 x 187 kW (2 x 250 HP) 400/3/50 VAC electric motor hydraulic power unit
- 2,075 mm wide by 2,490 mm long cutting chamber
- 62 mm nominally thick fully rebuilt cutter set with RW1 hard facing
- 90 mm diamond hole screen assembly with roll-off mechanism / support
- SSI master control panel
- The shredder head module alone weighs approximately 31,500 kg
- 13.75 m long by 3.1 m wide by 4.9 m high overall dimensions
- Can be seen when working and while being returned to our workshop in YouTube video link: https://www.youtube.com/watch?v=oBJrYygLfml
- This shredder is capable of shredding many materials at high volumes so it will not be available for long and much more detail can be provided on request