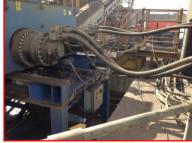

## We have purchased an SSI Q140HD four-shaft Shredder that will be fully refurbished and will be available for sale over the next few months.

This pre-used shredder, originally manufactured circa 2014, has been fully stripped down, it will have many of the major parts replaced or fully serviced and be fully refurbished to the following original OEM specification;

- 2 x 187 kW (2 x 250 HP) 400/3/50 VAC electric motor hydraulic power unit
- 2,075 mm wide by 2,490 mm long cutting chamber
- 62 mm nominally thick fully rebuilt cutter set with RW1 hard facing
- 90 mm diamond hole screen assembly with roll-off mechanism / support
- SSI master control panel
- The shredder head module alone weighs approximately 31,500 kg
- 13.75 m long by 3.1 m wide by 4.9 m high overall dimensions
- Can be seen when working and while being returned to our workshop in YouTube video link: https://www.youtube.com/watch?v=oBJrYygLfml
- This shredder is capable of shredding many materials at high volumes so it will not be available for long and much more detail can be provided on request