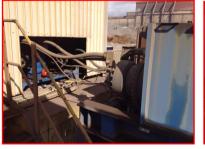

## We have purchased an SSI Q140HD four-shaft Shredder that will be fully refurbished and will be available for sale over the next few months.

This pre-used shredder, originally manufactured circa 2014, has been fully stripped down, it will have many of the major parts replaced or fully serviced and be fully refurbished to the following original OEM specification;

- 2 x 187 kW (2 x 250 HP) 400/3/50 VAC electric motor hydraulic power unit
- 2,075 mm wide by 2,490 mm long cutting chamber
- 62 mm nominally thick fully rebuilt cutter set with RW1 hard facing
- 90 mm diamond hole screen assembly with roll-off mechanism / support
- SSI master control panel
- The shredder head module alone weighs approximately 31,500 kg
- 13.75 m long by 3.1 m wide by 4.9 m high overall dimensions
- Can be seen when working and while being returned to our workshop in YouTube video link: https://www.youtube.com/watch?v=oBJrYygLfml
- This shredder is capable of shredding many materials at high volumes so it will not be available for long and much more detail can be provided on request