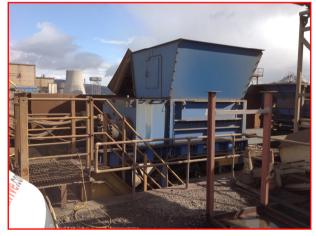

## We have purchased an SSI Q140HD four-shaft Shredder that will be fully refurbished and will be available for sale over the next few months.

This pre-used shredder, originally manufactured circa 2014, has been fully stripped down, it will have many of the major parts replaced or fully serviced and be fully refurbished to the following original OEM specification;

- 2 x 187 kW (2 x 250 HP) 400/3/50 VAC electric motor hydraulic power unit
- 2,075 mm wide by 2,490 mm long cutting chamber
- 62 mm nominally thick fully rebuilt cutter set with RW1 hard facing
- 90 mm diamond hole screen assembly with roll-off mechanism / support
- SSI master control panel
- The shredder head module alone weighs approximately 31,500 kg
- 13.75 m long by 3.1 m wide by 4.9 m high overall dimensions
- Can be seen when working and while being returned to our workshop in YouTube video link: https://www.youtube.com/watch?v=oBJrYygLfml
- This shredder is capable of shredding many materials at high volumes so it will not be available for long and much more detail can be provided on request